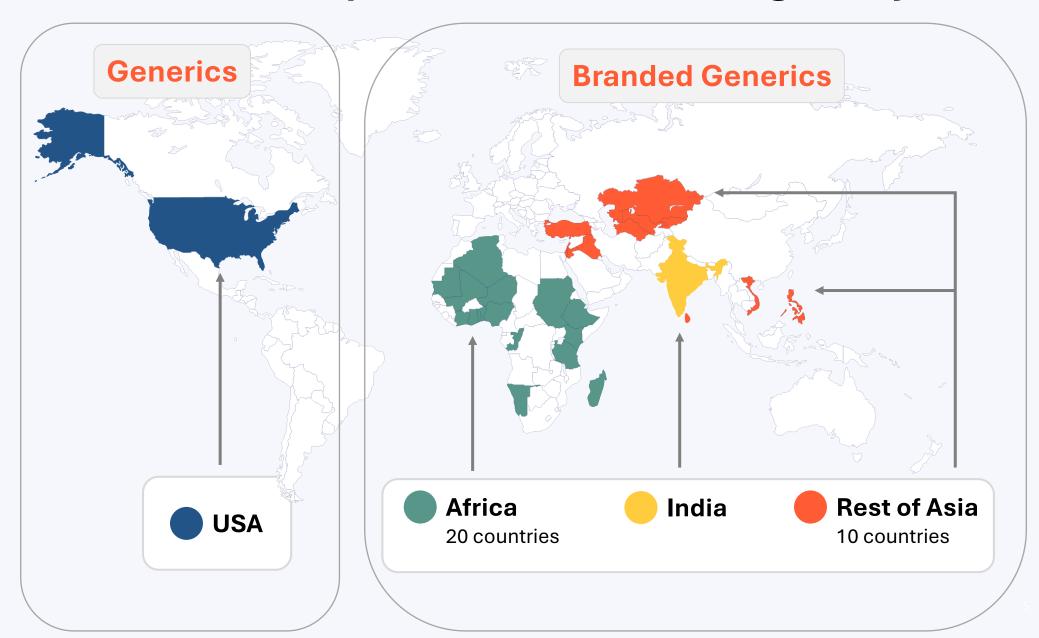

#### **Branded Generic Business:**

| India                    | Q3 FY 2025, Sale was Rs. 345 cr. (Rs. 308 cr.), up 12%.  9M FY 2025, Sale was Rs. 1,083 cr. (Rs. 982 cr.), up 10%.  As per IQVIA MAT December 2024, Ajanta's growth was 11% versus IPM growth of 8%. This higher than IPM growth is contributed mainly by volumes. Therapeutic growths were as below:  Cardiology: 11% against segment growth of 12%.  Ophthalmology: 6% against segment growth of 4%.  Dermatology: 16% against segment growth of 10%.  Pain Management: 11% against segment growth of 7%. |  |  |  |  |  |  |
|--------------------------|-------------------------------------------------------------------------------------------------------------------------------------------------------------------------------------------------------------------------------------------------------------------------------------------------------------------------------------------------------------------------------------------------------------------------------------------------------------------------------------------------------------|--|--|--|--|--|--|
|                          |                                                                                                                                                                                                                                                                                                                                                                                                                                                                                                             |  |  |  |  |  |  |
|                          |                                                                                                                                                                                                                                                                                                                                                                                                                                                                                                             |  |  |  |  |  |  |
| Asia                     | <b>Q3</b> FY 2025, Sale was Rs. 316 cr. (Rs. 292 cr.), up 8%.<br><b>9M</b> FY 2025, Sale was Rs. 888 cr. (Rs. 776 cr.), up 14%.                                                                                                                                                                                                                                                                                                                                                                             |  |  |  |  |  |  |
| Africa                   | FY 2025, Sale was Rs. 173 cr. (Rs. 155 cr.), up 12%.  M FY 2025, Sale was Rs. 617 cr. (Rs. 472 cr.), up 31%.                                                                                                                                                                                                                                                                                                                                                                                                |  |  |  |  |  |  |
| Total Branded<br>Generic | <b>Q3</b> FY 2025, Sale was Rs. 834 cr. (Rs. 755 cr.), up 10%.<br><b>9M</b> FY 2025, Sale was Rs. 2,588 cr. (Rs. 2,230 cr.), up 16%.                                                                                                                                                                                                                                                                                                                                                                        |  |  |  |  |  |  |

#### **About Ajanta Pharma Limited**

Ajanta Pharma is a speciality pharmaceutical formulation company having major focus on branded generic business across India, Asia & Africa. Company has ground presence in each of these 30+ countries. Many of company's products are 1st to market and are leading in their sub-therapeutic segments. Company also has presence in USA in generic business and institution business in Africa.