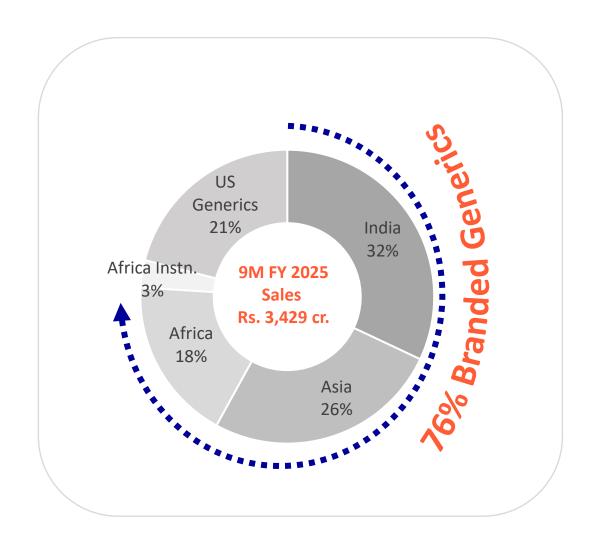

#### **Branded Generic Business:**

| India                    | Q3 FY 2025, Sale was Rs. 345 cr. (Rs. 308 cr.), up 12%.  9M FY 2025, Sale was Rs. 1,083 cr. (Rs. 982 cr.), up 10%.  As per IQVIA MAT December 2024, Ajanta's growth was 11% versus IPM growth of 8%. This higher than IPM growth is contributed mainly by volumes. Therapeutic growths were as below:  Cardiology: 11% against segment growth of 12%.  Ophthalmology: 6% against segment growth of 4%.  Dermatology: 16% against segment growth of 10%.  Pain Management: 11% against segment growth of 7%. |  |  |  |  |  |  |
|--------------------------|-------------------------------------------------------------------------------------------------------------------------------------------------------------------------------------------------------------------------------------------------------------------------------------------------------------------------------------------------------------------------------------------------------------------------------------------------------------------------------------------------------------|--|--|--|--|--|--|
|                          |                                                                                                                                                                                                                                                                                                                                                                                                                                                                                                             |  |  |  |  |  |  |
|                          |                                                                                                                                                                                                                                                                                                                                                                                                                                                                                                             |  |  |  |  |  |  |
| Asia                     | <b>Q3</b> FY 2025, Sale was Rs. 316 cr. (Rs. 292 cr.), up 8%.<br><b>9M</b> FY 2025, Sale was Rs. 888 cr. (Rs. 776 cr.), up 14%.                                                                                                                                                                                                                                                                                                                                                                             |  |  |  |  |  |  |
| Africa                   | FY 2025, Sale was Rs. 173 cr. (Rs. 155 cr.), up 12%.  M FY 2025, Sale was Rs. 617 cr. (Rs. 472 cr.), up 31%.                                                                                                                                                                                                                                                                                                                                                                                                |  |  |  |  |  |  |
| Total Branded<br>Generic | <b>Q3</b> FY 2025, Sale was Rs. 834 cr. (Rs. 755 cr.), up 10%.<br><b>9M</b> FY 2025, Sale was Rs. 2,588 cr. (Rs. 2,230 cr.), up 16%.                                                                                                                                                                                                                                                                                                                                                                        |  |  |  |  |  |  |

#### **US Generic Business:**

T +91 22 6060 9000 E corpcom@ajantapharma.com W www.ajantapharma.com

| USA | Q3 FY 2025, Sale was Rs. 263 cr. (Rs. 252 cr.), up 4%. 9M FY 2025, Sale was Rs. 723 cr. (Rs. 703 cr.), up 3%. |
|-----|---------------------------------------------------------------------------------------------------------------|
|     | During 9M, we received 5 ANDA final approval & filed 4 ANDA's.                                                |
|     | Out of 51 final ANDA approvals, we have commercialized 48.                                                    |
|     | We hold 2 tentative approvals and 21 ANDAs are awaiting US FDA approval.                                      |

#### **Africa Institution Business:**

| Africa Institution | <b>Q3</b> FY 2025, Sale was Rs. 33 cr. (Rs. 86 cr.), down 61%.   |
|--------------------|------------------------------------------------------------------|
| Africa institution | <u>9M</u> FY 2025, Sale was Rs. 118 cr. (Rs. 188 cr.), down 37%. |