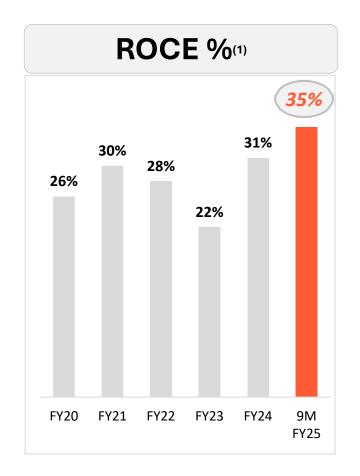

### 9M FY 2025 performance highlights (compared to 9M FY 2024):

- Revenue from operations at Rs. 3,478 cr. against Rs. 3,155 cr.; up 10%.
- EBITDA at Rs. 962 cr. against Rs. 894 cr.; up 8%; EBITDA at 28%.
- Profit after tax at Rs. 695 cr. against Rs. 613 cr.; up 13%; PAT at 20%.
- Cashflow from operations (CFO) was Rs. 985 cr., EBITDA to CFO conversion of 102%.
- Free cashflow (FCF) was Rs. 675 cr., FCF to PAT conversion of 97%.
- ROCE stood at a healthy level of 35% and RONW at 26%.