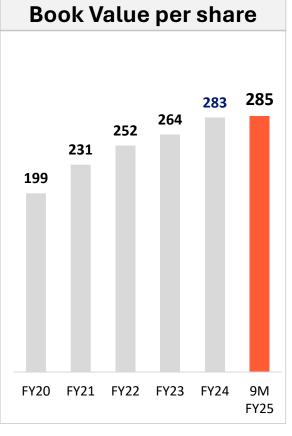

| 19%     | 695        | 20%         | 13%      |
|                              |            |         |            |             |          |
| Other Comprehensive Income   | 8          | 1%      | 0          | 0%          |          |
| Total Comprehensive Income   | 621        | 20%     | 695        | 20%         | 12%      |

## **Consistent growth for last 5 years**







**13%** 5 Year CAGR **14%** 5 Year CAGR **15%** 5 Year CAGR

## Our ratios & cashflows are amongst the best in the industry







Note: 1. ROCE calculated as EBIT / (Net worth + Lease liability + Deferred tax liability)

2. ROE calculated as Net profit / Average net worth

3. Cash Conversion Ratio calculated as CFO (CashFlow from Operations) / EBITDA

## **Healthy Earnings & Pay Out**





FY25





#### (INR)



## Working Capital improved further to be the best in the industry







# **Strategy**Levers for Growth



## Solid foundation crafting the future



#### New products launches across markets

Strong product portfolio under development / registration

#### Gain market share in existing products

Focus on field force productivity enhancement

#### Thrust on new countries & therapies

Adding therapies, products & field in new countries

#### **Optimize Expenses**

Focus on costs optimization

#### Focus on digitalization

Across all functions of the organization

## **Sustainability Initiatives**

Committed to sustainable future



## Committed towards the Sustainability

### **Energy**

Reached 30% of renewable energy.

#### **Environment**

Hazardous waste sent to cement plant. Low-car