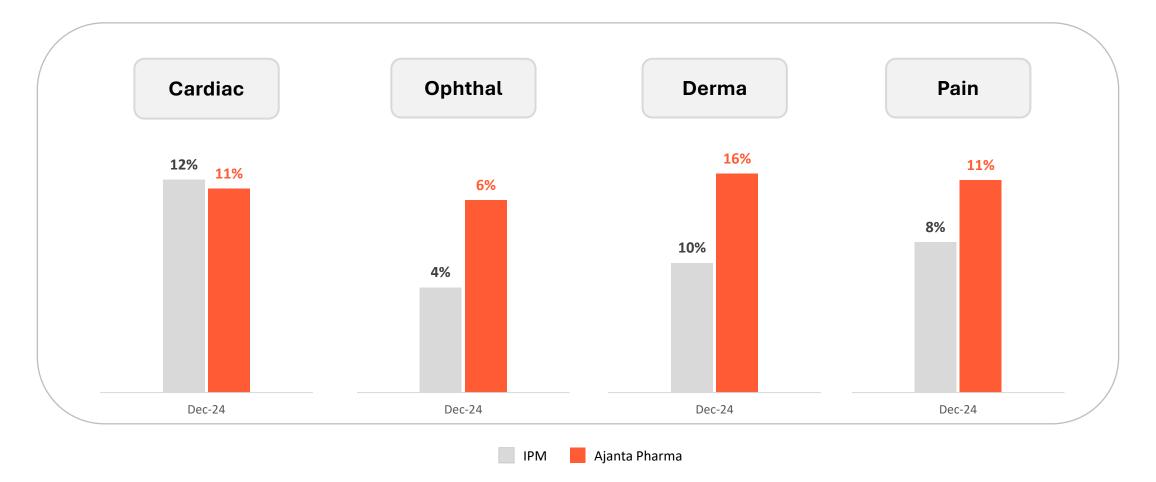

#### **Branded Generic Business:**

| India                    | Q3 FY 2025, Sale was Rs. 345 cr. (Rs. 308 cr.), up 12%.  9M FY 2025, Sale was Rs. 1,083 cr. (Rs. 982 cr.), up 10%.  As per IQVIA MAT December 2024, Ajanta's growth was 11% versus IPM growth of 8%. This higher than IPM growth is contributed mainly by volumes. Therapeutic growths were as below:  Cardiology: 11% against segment growth of 12%.  Ophthalmology: 6% against segment growth of 4%.  Dermatology: 16% against segment growth of 10%.  Pain Management: 11% against segment growth of 7%. |  |  |  |  |  |  |
|--------------------------|-------------------------------------------------------------------------------------------------------------------------------------------------------------------------------------------------------------------------------------------------------------------------------------------------------------------------------------------------------------------------------------------------------------------------------------------------------------------------------------------------------------|--|--|--|--|--|--|
|                          |                                                                                                                                                                                                                                                                                                                                                                                                                                                                                                             |  |  |  |  |  |  |
|                          |                                                                                                                                                                                                                                                                                                                                                                                                                                                                                                             |  |  |  |  |  |  |
| Asia                     | <b>Q3</b> FY 2025, Sale was Rs. 316 cr. (Rs. 292 cr.), up 8%.<br><b>9M</b> FY 2025, Sale was Rs. 888 cr. (Rs. 776 cr.), up 14%.                                                                                                                                                                                                                                                                                                                                                                             |  |  |  |  |  |  |
| Africa                   | FY 2025, Sale was Rs. 173 cr. (Rs. 155 cr.), up 12%.  M FY 2025, Sale was Rs. 617 cr. (Rs. 472 cr.), up 31%.                                                                                                                                                                                                                                                                                                                                                                                                |  |  |  |  |  |  |
| Total Branded<br>Generic | <b>Q3</b> FY 2025, Sale was Rs. 834 cr. (Rs. 755 cr.), up 10%.<br><b>9M</b> FY 2025, Sale was Rs. 2,588 cr. (Rs. 2,230 cr.), up 16%.                                                                                                                                                                                                                                                                                                                                                                        |  |  |  |  |  |  |