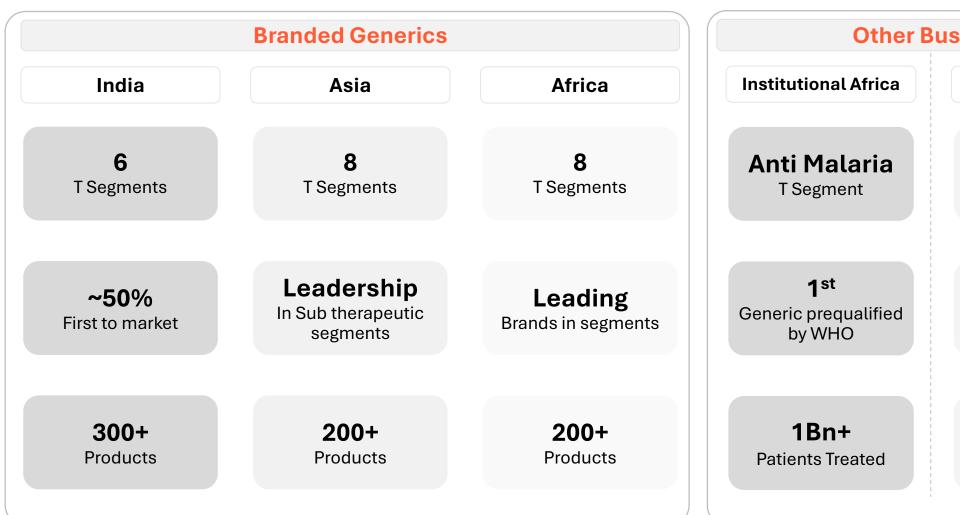

#### **Branded Generic Business:**

| India                    | Q3 FY 2025, Sale was Rs. 345 cr. (Rs. 308 cr.), up 12%.  9M FY 2025, Sale was Rs. 1,083 cr. (Rs. 982 cr.), up 10%.  As per IQVIA MAT December 2024, Ajanta's growth was 11% versus IPM growth of 8%. This higher than IPM growth is contributed mainly by volumes. Therapeutic growths were as below:  Cardiology: 11% against segment growth of 12%.  Ophthalmology: 6% against segment growth of 4%.  Dermatology: 16% against segment growth of 10%.  Pain Management: 11% against segment growth of 7%. |  |  |  |  |  |  |
|--------------------------|-------------------------------------------------------------------------------------------------------------------------------------------------------------------------------------------------------------------------------------------------------------------------------------------------------------------------------------------------------------------------------------------------------------------------------------------------------------------------------------------------------------|--|--|--|--|--|--|
|                          |                                                                                                                                                                                                                                                                                                                                                                                                                                                                                                             |  |  |  |  |  |  |
|                          |                                                                                                                                                                                                                                                                                                                                                                                                                                                                                                             |  |  |  |  |  |  |
| Asia                     | <b>Q3</b> FY 2025, Sale was Rs. 316 cr. (Rs. 292 cr.), up 8%.<br><b>9M</b> FY 2025, Sale was Rs. 888 cr. (Rs. 776 cr.), up 14%.                                                                                                                                                                                                                                                                                                                                                                             |  |  |  |  |  |  |
| Africa                   | FY 2025, Sale was Rs. 173 cr. (Rs. 155 cr.), up 12%.  M FY 2025, Sale was Rs. 617 cr. (Rs. 472 cr.), up 31%.                                                                                                                                                                                                                                                                                                                                                                                                |  |  |  |  |  |  |
| Total Branded<br>Generic | <b>Q3</b> FY 2025, Sale was Rs. 834 cr. (Rs. 755 cr.), up 10%.<br><b>9M</b> FY 2025, Sale was Rs. 2,588 cr. (Rs. 2,230 cr.), up 16%.                                                                                                                                                                                                                                                                                                                                                                        |  |  |  |  |  |  |

#### **Africa Institution Business:**

| Africa Institution | <b>Q3</b> FY 2025, Sale was Rs. 33 cr. (Rs. 86 cr.), down 61%.   |
|--------------------|------------------------------------------------------------------|
| Africa institution | <u>9M</u> FY 2025, Sale was Rs. 118 cr. (Rs. 188 cr.), down 37%. |

#### **About Ajanta Pharma Limited**

Ajanta Pharma is a speciality pharmaceutical formulation company having major focus on branded generic business across India, Asia & Africa. Company has ground presence in each of these 30+ countries. Many of company's products are 1st to market and are leading in their sub-therapeutic segments. Company also has presence in USA in generic business and institution business in Africa.