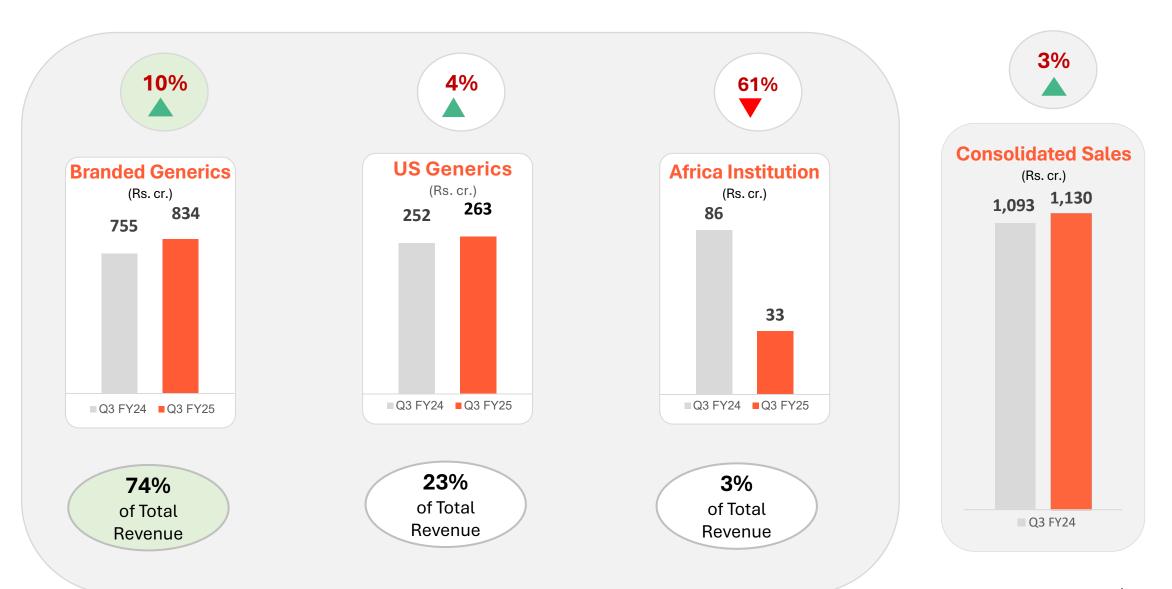

#### **Branded Generic Business:**

| India                    | Q3 FY 2025, Sale was Rs. 345 cr. (Rs. 308 cr.), up 12%.  9M FY 2025, Sale was Rs. 1,083 cr. (Rs. 982 cr.), up 10%.  As per IQVIA MAT December 2024, Ajanta's growth was 11% versus IPM growth of 8%. This higher than IPM growth is contributed mainly by volumes. Therapeutic growths were as below:  Cardiology: 11% against segment growth of 12%.  Ophthalmology: 6% against segment growth of 4%.  Dermatology: 16% against segment growth of 10%.  Pain Management: 11% against segment growth of 7%. |  |  |  |  |  |  |
|--------------------------|-------------------------------------------------------------------------------------------------------------------------------------------------------------------------------------------------------------------------------------------------------------------------------------------------------------------------------------------------------------------------------------------------------------------------------------------------------------------------------------------------------------|--|--|--|--|--|--|
|                          |                                                                                                                                                                                                                                                                                                                                                                                                                                                                                                             |  |  |  |  |  |  |
|                          |                                                                                                                                                                                                                                                                                                                                                                                                                                                                                                             |  |  |  |  |  |  |
| Asia                     | <b>Q3</b> FY 2025, Sale was Rs. 316 cr. (Rs. 292 cr.), up 8%.<br><b>9M</b> FY 2025, Sale was Rs. 888 cr. (Rs. 776 cr.), up 14%.                                                                                                                                                                                                                                                                                                                                                                             |  |  |  |  |  |  |
| Africa                   | FY 2025, Sale was Rs. 173 cr. (Rs. 155 cr.), up 12%.  M FY 2025, Sale was Rs. 617 cr. (Rs. 472 cr.), up 31%.                                                                                                                                                                                                                                                                                                                                                                                                |  |  |  |  |  |  |
| Total Branded<br>Generic | <b>Q3</b> FY 2025, Sale was Rs. 834 cr. (Rs. 755 cr.), up 10%.<br><b>9M</b> FY 2025, Sale was Rs. 2,588 cr. (Rs. 2,230 cr.), up 16%.                                                                                                                                                                                                                                                                                                                                                                        |  |  |  |  |  |  |

#### **US Generic Business:**

T +91 22 6060 9000 E corpcom@ajantapharma.com W www.ajantapharma.com

| USA | Q3 FY 2025, Sale was Rs. 263 cr. (Rs. 252 cr.), up 4%. 9M FY 2025, Sale was Rs. 723 cr. (Rs. 703 cr.), up 3%. |
|-----|---------------------------------------------------------------------------------------------------------------|
|     | During 9M, we received 5 ANDA final approval & filed 4 ANDA's.                                                |
|     | Out of 51 final ANDA approvals, we have commercialized 48.                                                    |
|     | We hold 2 tentative approvals and 21 ANDAs are awaiting US FDA approval.                                      |

#### **Africa Institution Business:**

| Africa Institution | <b>Q3</b> FY 2025, Sale was Rs. 33 cr. (Rs. 86 cr.), down 61%.   |
|--------------------|------------------------------------------------------------------|
| Africa institution | <u>9M</u> FY 2025, Sale was Rs. 118 cr. (Rs. 188 cr.), down 37%. |