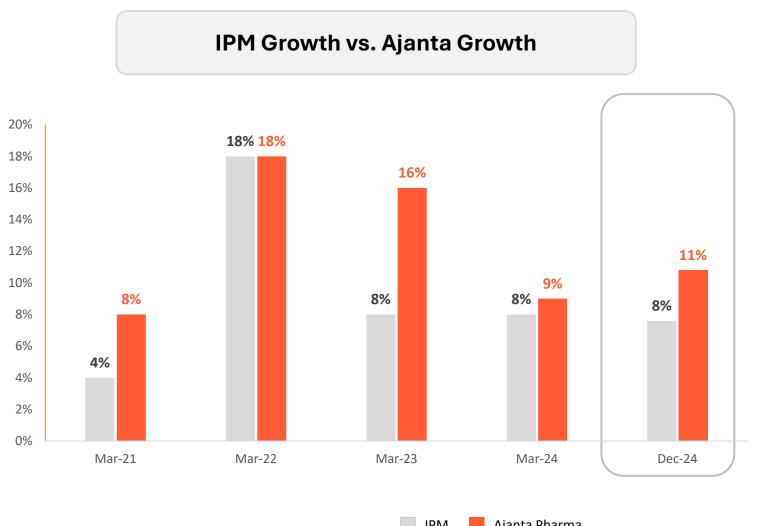

#### **Branded Generic Business:**

| India                    | Q3 FY 2025, Sale was Rs. 345 cr. (Rs. 308 cr.), up 12%.  9M FY 2025, Sale was Rs. 1,083 cr. (Rs. 982 cr.), up 10%.  As per IQVIA MAT December 2024, Ajanta's growth was 11% versus IPM growth of 8%. This higher than IPM growth is contributed mainly by volumes. Therapeutic growths were as below:  Cardiology: 11% against segment growth of 12%.  Ophthalmology: 6% against segment growth of 4%.  Dermatology: 16% against segment growth of 10%.  Pain Management: 11% against segment growth of 7%. |  |  |  |  |  |  |
|--------------------------|-------------------------------------------------------------------------------------------------------------------------------------------------------------------------------------------------------------------------------------------------------------------------------------------------------------------------------------------------------------------------------------------------------------------------------------------------------------------------------------------------------------|--|--|--|--|--|--|
|                          |                                                                                                                                                                                                                                                                                                                                                                                                                                                                                                             |  |  |  |  |  |  |
|                          |                                                                                                                                                                                                                                                                                                                                                                                                                                                                                                             |  |  |  |  |  |  |
| Asia                     | <b>Q3</b> FY 2025, Sale was Rs. 316 cr. (Rs. 292 cr.), up 8%.<br><b>9M</b> FY 2025, Sale was Rs. 888 cr. (Rs. 776 cr.), up 14%.                                                                                                                                                                                                                                                                                                                                                                             |  |  |  |  |  |  |
| Africa                   | FY 2025, Sale was Rs. 173 cr. (Rs. 155 cr.), up 12%.  M FY 2025, Sale was Rs. 617 cr. (Rs. 472 cr.), up 31%.                                                                                                                                                                                                                                                                                                                                                                                                |  |  |  |  |  |  |
| Total Branded<br>Generic | <b>Q3</b> FY 2025, Sale was Rs. 834 cr. (Rs. 755 cr.), up 10%.<br><b>9M</b> FY 2025, Sale was Rs. 2,588 cr. (Rs. 2,230 cr.), up 16%.                                                                                                                                                                                                                                                                                                                                                                        |  |  |  |  |  |  |