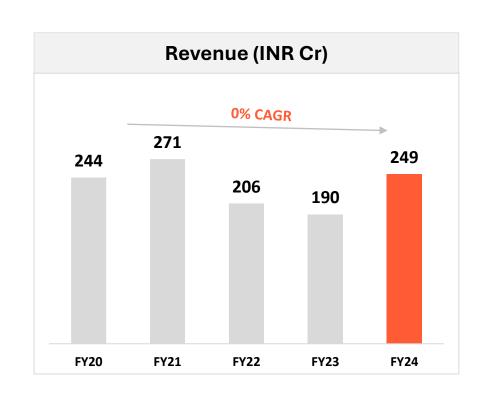

#### **Africa Institution Business:**

| Africa Institution | <b>Q3</b> FY 2025, Sale was Rs. 33 cr. (Rs. 86 cr.), down 61%.   |
|--------------------|------------------------------------------------------------------|
| Africa institution | <u>9M</u> FY 2025, Sale was Rs. 118 cr. (Rs. 188 cr.), down 37%. |