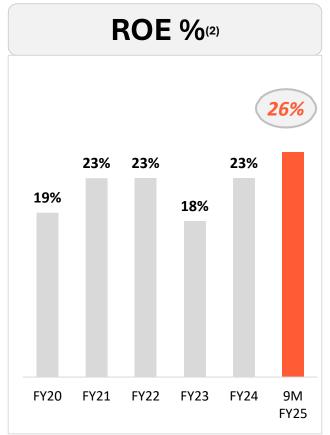

### 9M FY 2025 performance highlights (compared to 9M FY 2024):

- Revenue from operations at Rs. 3,478 cr. against Rs. 3,155 cr.; up 10%.
- EBITDA at Rs. 962 cr. against Rs. 894 cr.; up 8%; EBITDA at 28%.
- Profit after tax at Rs. 695 cr. against Rs. 613 cr.; up 13%; PAT at 20%.
- Cashflow from operations (CFO) was Rs. 985 cr., EBITDA to CFO conversion of 102%.
- Free cashflow (FCF) was Rs. 675 cr., FCF to PAT conversion of 97%.
- ROCE stood at a healthy level of 35% and RONW at 26%.