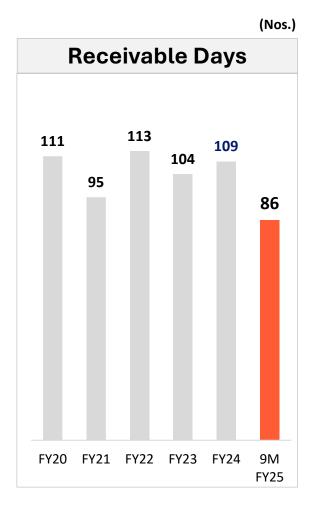

|            |         |            |             |          |
| Other Comprehensive Income   | 8          | 1%      | 0          | 0%          |          |
| Total Comprehensive Income   | 621        | 20%     | 695        | 20%         | 12%      |

## **Consistent growth for last 5 years**







**13%** 5 Year CAGR **14%** 5 Year CAGR **15%** 5 Year CAGR

## Our ratios & cashflows are amongst the best in the industry







Note: 1. ROCE calculated as EBIT / (Net worth + Lease liability + Deferred tax liability)

2. ROE calculated as Net profit / Average net worth

3. Cash Conversion Ratio calculated as CFO (CashFlow from Operations) / EBITDA

## **Healthy Earnings & Pay Out**





FY25





#### (INR)



## Working Capital improved further to be the best in the industry







# **Strategy**Levers for Growth



## Solid foundation crafting the future



#### New products launches across markets

Strong product portfolio under development / registration

#### Gain market share in existing products

Focus on field force productivity enhancement

#### Thrust on new countries & therapies

Adding therapies, products & field in new countries

#### **Optimize Expenses**

Focus on costs optimization

#### Focus on digitalization

Across all functions of the organization

## **Sustainability Initiatives**

Committed to sustainable future



## Committed towards the Sustainability

### **Energy**

Reached 30% of renewable energy.

#### **Environment**

Hazardous waste sent to cement plant. Low-carbon processes.

#### **Zero Tolerance**

for child labor, forced labor