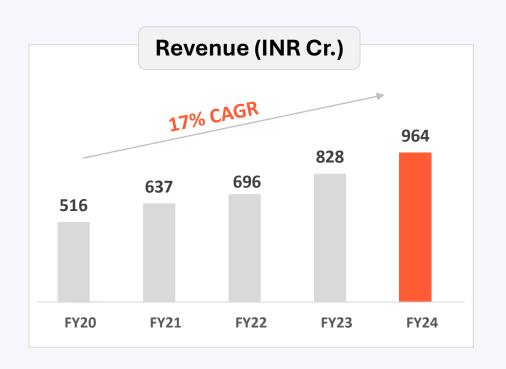

Company's state of the art R&D centre is located in Mumbai. Company has 7 world class manufacturing facilities located in India.

For the Last 5 financial years, company has posted healthy revenue CAGR of 13% and even stronger PAT CAGR of 15%.