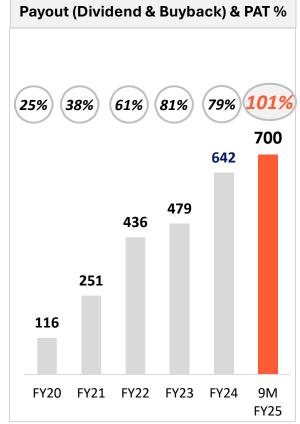

### 9M FY 2025 performance highlights (compared to 9M FY 2024):

- Revenue from operations at Rs. 3,478 cr. against Rs. 3,155 cr.; up 10%.
- EBITDA at Rs. 962 cr. against Rs. 894 cr.; up 8%; EBITDA at 28%.
- Profit after tax at Rs. 695 cr. against Rs. 613 cr.; up 13%; PAT at 20%.
- Cashflow from operations (CFO) was Rs. 985 cr., EBITDA to CFO conversion of 102%.
- Free cashflow (FCF) was Rs. 675 cr., FCF to PAT conversion of 97%.
- ROCE stood at a healthy level of 35% and RONW at 26%.