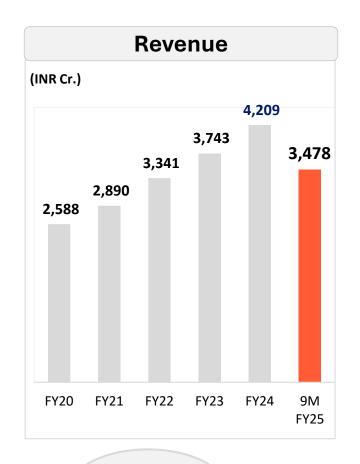

### 9M FY 2025 performance highlights (compared to 9M FY 2024):

- Revenue from operations at Rs. 3,478 cr. against Rs. 3,155 cr.; up 10%.
- EBITDA at Rs. 962 cr. against Rs. 894 cr.; up 8%; EBITDA at 28%.
- Profit after tax at Rs. 695 cr. against Rs. 613 cr.; up 13%; PAT at 20%.
- Cashflow from operations (CFO) was Rs. 985 cr., EBITDA to CFO conversion of 102%.
- Free cashflow (FCF) was Rs. 675 cr., FCF to PAT conversion of 97%.
- ROCE stood at a healthy level of 35% and RONW at 26%.