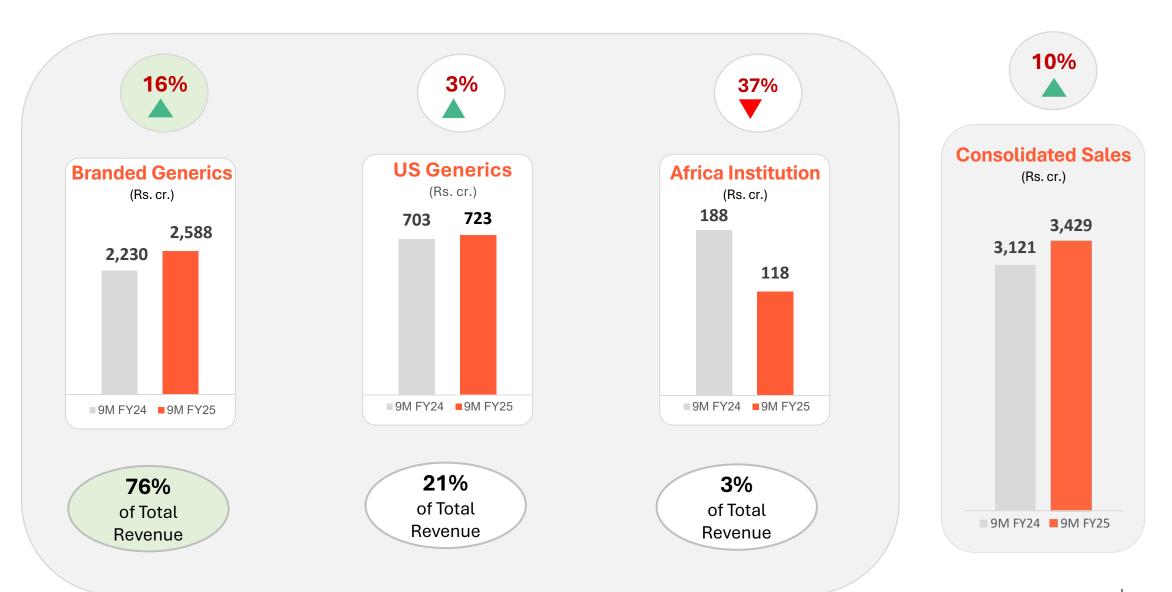

#### **Branded Generic Business:**

| India                    | Q3 FY 2025, Sale was Rs. 345 cr. (Rs. 308 cr.), up 12%.  9M FY 2025, Sale was Rs. 1,083 cr. (Rs. 982 cr.), up 10%.  As per IQVIA MAT December 2024, Ajanta's growth was 11% versus IPM growth of 8%. This higher than IPM growth is contributed mainly by volumes. Therapeutic growths were as below:  Cardiology: 11% against segment growth of 12%.  Ophthalmology: 6% against segment growth of 4%.  Dermatology: 16% against segment growth of 10%.  Pain Management: 11% against segment growth of 7%. |  |  |  |  |  |  |
|--------------------------|-------------------------------------------------------------------------------------------------------------------------------------------------------------------------------------------------------------------------------------------------------------------------------------------------------------------------------------------------------------------------------------------------------------------------------------------------------------------------------------------------------------|--|--|--|--|--|--|
|                          |                                                                                                                                                                                                                                                                                                                                                                                                                                                                                                             |  |  |  |  |  |  |
|                          |                                                                                                                                                                                                                                                                                                                                                                                                                                                                                                             |  |  |  |  |  |  |
| Asia                     | <b>Q3</b> FY 2025, Sale was Rs. 316 cr. (Rs. 292 cr.), up 8%.<br><b>9M</b> FY 2025, Sale was Rs. 888 cr. (Rs. 776 cr.), up 14%.                                                                                                                                                                                                                                                                                                                                                                             |  |  |  |  |  |  |
| Africa                   | FY 2025, Sale was Rs. 173 cr. (Rs. 155 cr.), up 12%.  M FY 2025, Sale was Rs. 617 cr. (Rs. 472 cr.), up 31%.                                                                                                                                                                                                                                                                                                                                                                                                |  |  |  |  |  |  |
| Total Branded<br>Generic | <b>Q3</b> FY 2025, Sale was Rs. 834 cr. (Rs. 755 cr.), up 10%.<br><b>9M</b> FY 2025, Sale was Rs. 2,588 cr. (Rs. 2,230 cr.), up 16%.                                                                                                                                                                                                                                                                                                                                                                        |  |  |  |  |  |  |

#### **US Generic Business:**

T +91 22 6060 9000 E corpcom@ajantapharma.com W www.ajantapharma.com

| USA | Q3 FY 2025, Sale was Rs. 263 cr. (Rs. 252 cr.), up 4%. 9M FY 2025, Sale was Rs. 723 cr. (Rs. 703 cr.), up 3%. |
|-----|---------------------------------------------------------------------------------------------------------------|
|     | During 9M, we received 5 ANDA final approval & filed 4 ANDA's.                                                |
|     | Out of 51 final ANDA approvals, we have commercialized 48.                                                    |
|     | We hold 2 tentative approvals and 21 ANDAs are awaiting US FDA approval.                                      |

#### **Africa Institution Business:**

| Africa Institution | <b>Q3</b> FY 2025, Sale was Rs. 33 cr. (Rs. 86 cr.), down 61%.   |
|--------------------|------------------------------------------------------------------|
| Africa institution | <u>9M</u> FY 2025, Sale was Rs. 118 cr. (Rs. 188 cr.), down 37%. |