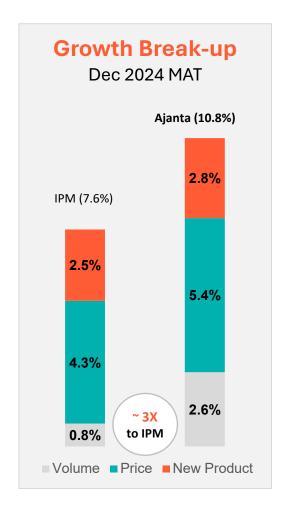

#### **Branded Generic Business:**

| India                    | Q3 FY 2025, Sale was Rs. 345 cr. (Rs. 308 cr.), up 12%.  9M FY 2025, Sale was Rs. 1,083 cr. (Rs. 982 cr.), up 10%.  As per IQVIA MAT December 2024, Ajanta's growth was 11% versus IPM growth of 8%. This higher than IPM growth is contributed mainly by volumes. Therapeutic growths were as below:  Cardiology: 11% against segment growth of 12%.  Ophthalmology: 6% against segment growth of 4%.  Dermatology: 16% against segment growth of 10%.  Pain Management: 11% against segment growth of 7%. |  |  |  |  |  |  |
|--------------------------|-------------------------------------------------------------------------------------------------------------------------------------------------------------------------------------------------------------------------------------------------------------------------------------------------------------------------------------------------------------------------------------------------------------------------------------------------------------------------------------------------------------|--|--|--|--|--|--|
|                          |                                                                                                                                                                                                                                                                                                                                                                                                                                                                                                             |  |  |  |  |  |  |
|                          |                                                                                                                                                                                                                                                                                                                                                                                                                                                                                                             |  |  |  |  |  |  |
| Asia                     | <b>Q3</b> FY 2025, Sale was Rs. 316 cr. (Rs. 292 cr.), up 8%.<br><b>9M</b> FY 2025, Sale was Rs. 888 cr. (Rs. 776 cr.), up 14%.                                                                                                                                                                                                                                                                                                                                                                             |  |  |  |  |  |  |
| Africa                   | FY 2025, Sale was Rs. 173 cr. (Rs. 155 cr.), up 12%.  M FY 2025, Sale was Rs. 617 cr. (Rs. 472 cr.), up 31%.                                                                                                                                                                                                                                                                                                                                                                                                |  |  |  |  |  |  |
| Total Branded<br>Generic | <b>Q3</b> FY 2025, Sale was Rs. 834 cr. (Rs. 755 cr.), up 10%.<br><b>9M</b> FY 2025, Sale was Rs. 2,588 cr. (Rs. 2,230 cr.), up 16%.                                                                                                                                                                                                                                                                                                                                                                        |  |  |  |  |  |  |