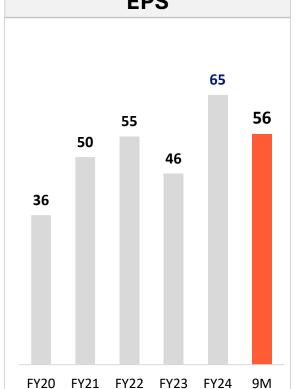

Company's state of the art R&D centre is located in Mumbai. Company has 7 world class manufacturing facilities located in India.

For the Last 5 financial years, company has posted healthy revenue CAGR of 13% and even stronger PAT CAGR of 15%.