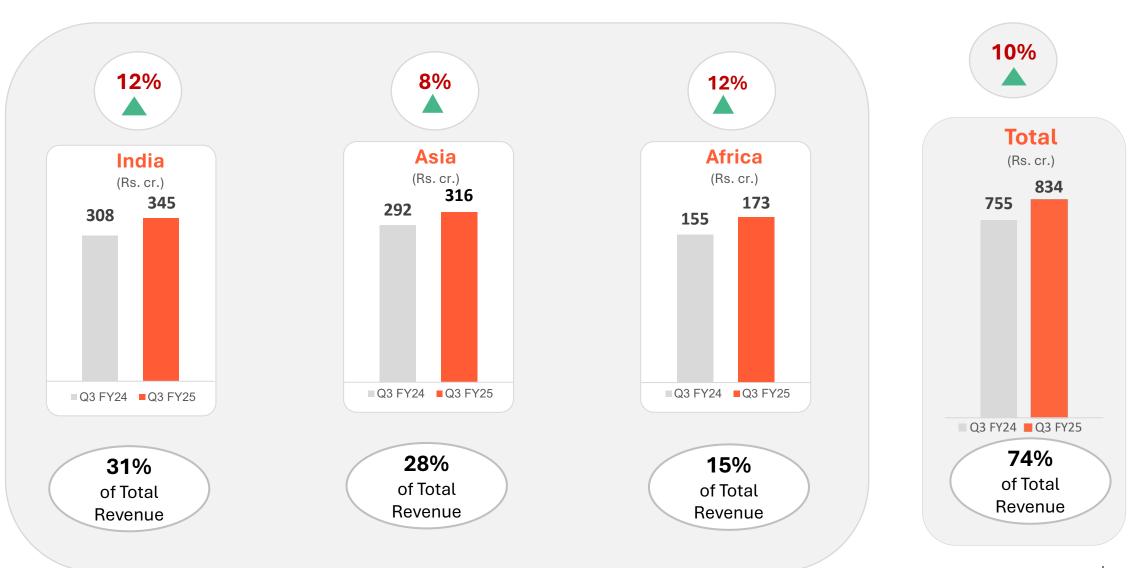

#### **Branded Generic Business:**

| India                    | Q3 FY 2025, Sale was Rs. 345 cr. (Rs. 308 cr.), up 12%.  9M FY 2025, Sale was Rs. 1,083 cr. (Rs. 982 cr.), up 10%.  As per IQVIA MAT December 2024, Ajanta's growth was 11% versus IPM growth of 8%. This higher than IPM growth is contributed mainly by volumes. Therapeutic growths were as below:  Cardiology: 11% against segment growth of 12%.  Ophthalmology: 6% against segment growth of 4%.  Dermatology: 16% against segment growth of 10%.  Pain Management: 11% against segment growth of 7%. |  |  |  |  |  |  |
|--------------------------|-------------------------------------------------------------------------------------------------------------------------------------------------------------------------------------------------------------------------------------------------------------------------------------------------------------------------------------------------------------------------------------------------------------------------------------------------------------------------------------------------------------|--|--|--|--|--|--|
|                          |                                                                                                                                                                                                                                                                                                                                                                                                                                                                                                             |  |  |  |  |  |  |
|                          |                                                                                                                                                                                                                                                                                                                                                                                                                                                                                                             |  |  |  |  |  |  |
| Asia                     | <b>Q3</b> FY 2025, Sale was Rs. 316 cr. (Rs. 292 cr.), up 8%.<br><b>9M</b> FY 2025, Sale was Rs. 888 cr. (Rs. 776 cr.), up 14%.                                                                                                                                                                                                                                                                                                                                                                             |  |  |  |  |  |  |
| Africa                   | FY 2025, Sale was Rs. 173 cr. (Rs. 155 cr.), up 12%.  M FY 2025, Sale was Rs. 617 cr. (Rs. 472 cr.), up 31%.                                                                                                                                                                                                                                                                                                                                                                                                |  |  |  |  |  |  |
| Total Branded<br>Generic | <b>Q3</b> FY 2025, Sale was Rs. 834 cr. (Rs. 755 cr.), up 10%.<br><b>9M</b> FY 2025, Sale was Rs. 2,588 cr. (Rs. 2,230 cr.), up 16%.                                                                                                                                                                                                                                                                                                                                                                        |  |  |  |  |  |  |