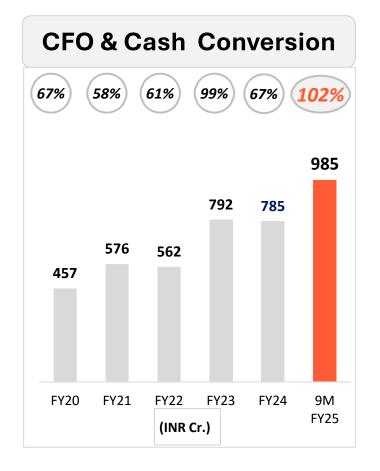

### 9M FY 2025 performance highlights (compared to 9M FY 2024):

- Revenue from operations at Rs. 3,478 cr. against Rs. 3,155 cr.; up 10%.
- EBITDA at Rs. 962 cr. against Rs. 894 cr.; up 8%; EBITDA at 28%.
- Profit after tax at Rs. 695 cr. against Rs. 613 cr.; up 13%; PAT at 20%.
- Cashflow from operations (CFO) was Rs. 985 cr., EBITDA to CFO conversion of 102%.
- Free cashflow (FCF) was Rs. 675 cr., FCF to PAT conversion of 97%.
- ROCE stood at a healthy level of 35% and RONW at 26%.