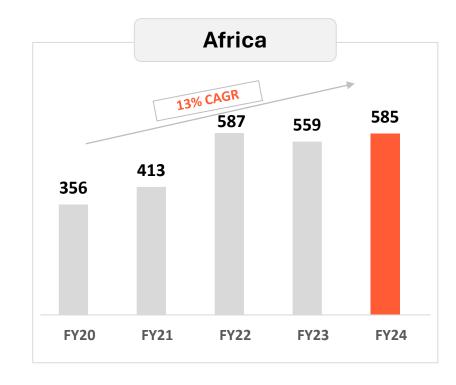

#### **Branded Generic Business:**

| India                    | Q3 FY 2025, Sale was Rs. 345 cr. (Rs. 308 cr.), up 12%.  9M FY 2025, Sale was Rs. 1,083 cr. (Rs. 982 cr.), up 10%.  As per IQVIA MAT December 2024, Ajanta's growth was 11% versus IPM growth of 8%. This higher than IPM growth is contributed mainly by volumes. Therapeutic growths were as below:  Cardiology: 11% against segment growth of 12%.  Ophthalmology: 6% against segment growth of 4%.  Dermatology: 16% against segment growth of 10%.  Pain Management: 11% against segment growth of 7%. |  |  |  |  |  |  |
|--------------------------|-------------------------------------------------------------------------------------------------------------------------------------------------------------------------------------------------------------------------------------------------------------------------------------------------------------------------------------------------------------------------------------------------------------------------------------------------------------------------------------------------------------|--|--|--|--|--|--|
|                          |                                                                                                                                                                                                                                                                                                                                                                                                                                                                                                             |  |  |  |  |  |  |
|                          |                                                                                                                                                                                                                                                                                                                                                                                                                                                                                                             |  |  |  |  |  |  |
| Asia                     | <b>Q3</b> FY 2025, Sale was Rs. 316 cr. (Rs. 292 cr.), up 8%.<br><b>9M</b> FY 2025, Sale was Rs. 888 cr. (Rs. 776 cr.), up 14%.                                                                                                                                                                                                                                                                                                                                                                             |  |  |  |  |  |  |
| Africa                   | FY 2025, Sale was Rs. 173 cr. (Rs. 155 cr.), up 12%.  M FY 2025, Sale was Rs. 617 cr. (Rs. 472 cr.), up 31%.                                                                                                                                                                                                                                                                                                                                                                                                |  |  |  |  |  |  |
| Total Branded<br>Generic | <b>Q3</b> FY 2025, Sale was Rs. 834 cr. (Rs. 755 cr.), up 10%.<br><b>9M</b> FY 2025, Sale was Rs. 2,588 cr. (Rs. 2,230 cr.), up 16%.                                                                                                                                                                                                                                                                                                                                                                        |  |  |  |  |  |  |

#### **Africa Institution Business:**

| Africa Institution | <b>Q3</b> FY 2025, Sale was Rs. 33 cr. (Rs. 86 cr.), down 61%.   |
|--------------------|------------------------------------------------------------------|
| Africa institution | <u>9M</u> FY 2025, Sale was Rs. 118 cr. (Rs. 188 cr.), down 37%. |