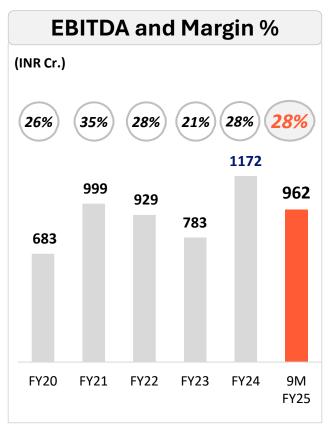

### 9M FY 2025 performance highlights (compared to 9M FY 2024):

- Revenue from operations at Rs. 3,478 cr. against Rs. 3,155 cr.; up 10%.
- EBITDA at Rs. 962 cr. against Rs. 894 cr.; up 8%; EBITDA at 28%.
- Profit after tax at Rs. 695 cr. against Rs. 613 cr.; up 13%; PAT at 20%.
- Cashflow from operations (CFO) was Rs. 985 cr., EBITDA to CFO conversion of 102%.
- Free cashflow (FCF) was Rs. 675 cr., FCF to PAT conversion of 97%.
- ROCE stood at a healthy level of 35% and RONW at 26%.