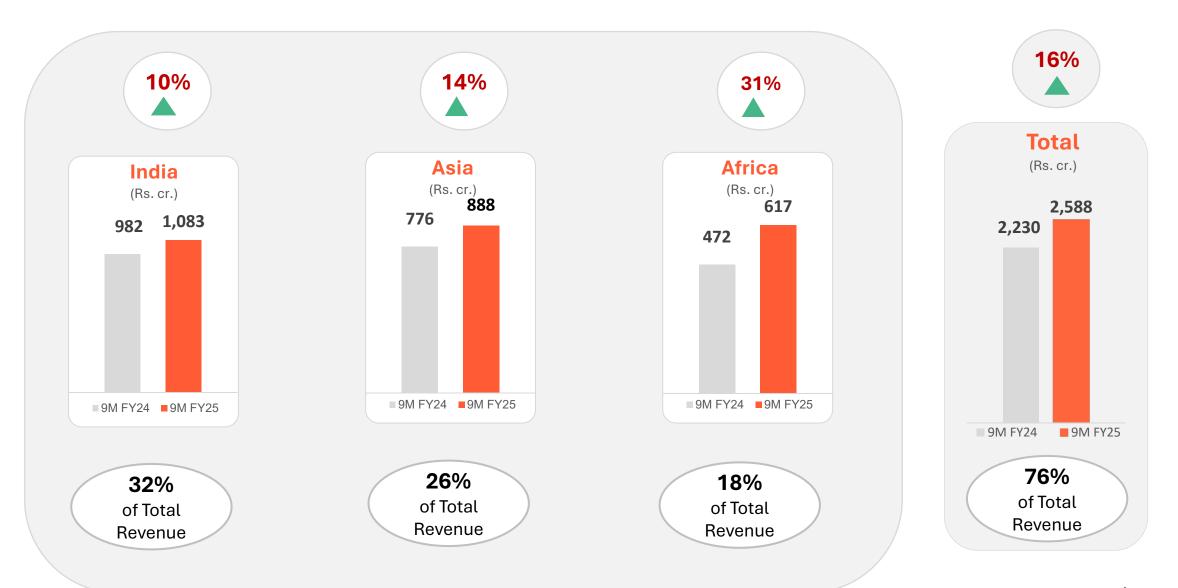

#### **Branded Generic Business:**

| India                    | Q3 FY 2025, Sale was Rs. 345 cr. (Rs. 308 cr.), up 12%.  9M FY 2025, Sale was Rs. 1,083 cr. (Rs. 982 cr.), up 10%.  As per IQVIA MAT December 2024, Ajanta's growth was 11% versus IPM growth of 8%. This higher than IPM growth is contributed mainly by volumes. Therapeutic growths were as below:  Cardiology: 11% against segment growth of 12%.  Ophthalmology: 6% against segment growth of 4%.  Dermatology: 16% against segment growth of 10%.  Pain Management: 11% against segment growth of 7%. |  |  |  |  |  |  |
|--------------------------|-------------------------------------------------------------------------------------------------------------------------------------------------------------------------------------------------------------------------------------------------------------------------------------------------------------------------------------------------------------------------------------------------------------------------------------------------------------------------------------------------------------|--|--|--|--|--|--|
|                          |                                                                                                                                                                                                                                                                                                                                                                                                                                                                                                             |  |  |  |  |  |  |
|                          |                                                                                                                                                                                                                                                                                                                                                                                                                                                                                                             |  |  |  |  |  |  |
| Asia                     | <b>Q3</b> FY 2025, Sale was Rs. 316 cr. (Rs. 292 cr.), up 8%.<br><b>9M</b> FY 2025, Sale was Rs. 888 cr. (Rs. 776 cr.), up 14%.                                                                                                                                                                                                                                                                                                                                                                             |  |  |  |  |  |  |
| Africa                   | FY 2025, Sale was Rs. 173 cr. (Rs. 155 cr.), up 12%.  M FY 2025, Sale was Rs. 617 cr. (Rs. 472 cr.), up 31%.                                                                                                                                                                                                                                                                                                                                                                                                |  |  |  |  |  |  |
| Total Branded<br>Generic | <b>Q3</b> FY 2025, Sale was Rs. 834 cr. (Rs. 755 cr.), up 10%.<br><b>9M</b> FY 2025, Sale was Rs. 2,588 cr. (Rs. 2,230 cr.), up 16%.                                                                                                                                                                                                                                                                                                                                                                        |  |  |  |  |  |  |