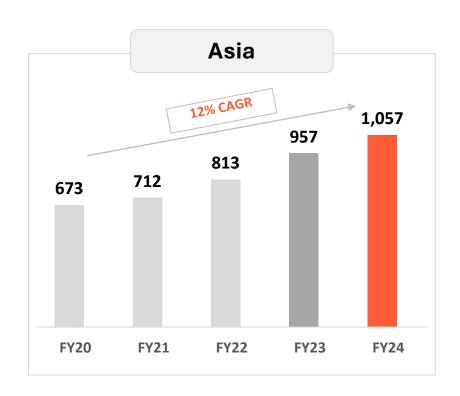

#### **Branded Generic Business:**

| India                    | Q3 FY 2025, Sale was Rs. 345 cr. (Rs. 308 cr.), up 12%.  9M FY 2025, Sale was Rs. 1,083 cr. (Rs. 982 cr.), up 10%.  As per IQVIA MAT December 2024, Ajanta's growth was 11% versus IPM growth of 8%. This higher than IPM growth is contributed mainly by volumes. Therapeutic growths were as below:  Cardiology: 11% against segment growth of 12%.  Ophthalmology: 6% against segment growth of 4%.  Dermatology: 16% against segment growth of 10%.  Pain Management: 11% against segment growth of 7%. |  |  |  |  |  |  |
|--------------------------|-------------------------------------------------------------------------------------------------------------------------------------------------------------------------------------------------------------------------------------------------------------------------------------------------------------------------------------------------------------------------------------------------------------------------------------------------------------------------------------------------------------|--|--|--|--|--|--|
|                          |                                                                                                                                                                                                                                                                                                                                                                                                                                                                                                             |  |  |  |  |  |  |
|                          |                                                                                                                                                                                                                                                                                                                                                                                                                                                                                                             |  |  |  |  |  |  |
| Asia                     | <b>Q3</b> FY 2025, Sale was Rs. 316 cr. (Rs. 292 cr.), up 8%.<br><b>9M</b> FY 2025, Sale was Rs. 888 cr. (Rs. 776 cr.), up 14%.                                                                                                                                                                                                                                                                                                                                                                             |  |  |  |  |  |  |
| Africa                   | FY 2025, Sale was Rs. 173 cr. (Rs. 155 cr.), up 12%.  M FY 2025, Sale was Rs. 617 cr. (Rs. 472 cr.), up 31%.                                                                                                                                                                                                                                                                                                                                                                                                |  |  |  |  |  |  |
| Total Branded<br>Generic | <b>Q3</b> FY 2025, Sale was Rs. 834 cr. (Rs. 755 cr.), up 10%.<br><b>9M</b> FY 2025, Sale was Rs. 2,588 cr. (Rs. 2,230 cr.), up 16%.                                                                                                                                                                                                                                                                                                                                                                        |  |  |  |  |  |  |