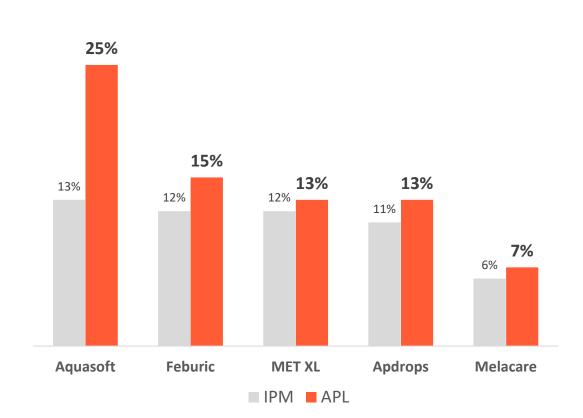

#### **Branded Generic Business:**

| India                    | Q3 FY 2025, Sale was Rs. 345 cr. (Rs. 308 cr.), up 12%.  9M FY 2025, Sale was Rs. 1,083 cr. (Rs. 982 cr.), up 10%.  As per IQVIA MAT December 2024, Ajanta's growth was 11% versus IPM growth of 8%. This higher than IPM growth is contributed mainly by volumes. Therapeutic growths were as below:  Cardiology: 11% against segment growth of 12%.  Ophthalmology: 6% against segment growth of 4%.  Dermatology: 16% against segment growth of 10%.  Pain Management: 11% against segment growth of 7%. |  |  |  |  |  |  |
|--------------------------|-------------------------------------------------------------------------------------------------------------------------------------------------------------------------------------------------------------------------------------------------------------------------------------------------------------------------------------------------------------------------------------------------------------------------------------------------------------------------------------------------------------|--|--|--|--|--|--|
|                          |                                                                                                                                                                                                                                                                                                                                                                                                                                                                                                             |  |  |  |  |  |  |
|                          |                                                                                                                                                                                                                                                                                                                                                                                                                                                                                                             |  |  |  |  |  |  |
| Asia                     | <b>Q3</b> FY 2025, Sale was Rs. 316 cr. (Rs. 292 cr.), up 8%.<br><b>9M</b> FY 2025, Sale was Rs. 888 cr. (Rs. 776 cr.), up 14%.                                                                                                                                                                                                                                                                                                                                                                             |  |  |  |  |  |  |
| Africa                   | FY 2025, Sale was Rs. 173 cr. (Rs. 155 cr.), up 12%.  M FY 2025, Sale was Rs. 617 cr. (Rs. 472 cr.), up 31%.                                                                                                                                                                                                                                                                                                                                                                                                |  |  |  |  |  |  |
| Total Branded<br>Generic | <b>Q3</b> FY 2025, Sale was Rs. 834 cr. (Rs. 755 cr.), up 10%.<br><b>9M</b> FY 2025, Sale was Rs. 2,588 cr. (Rs. 2,230 cr.), up 16%.                                                                                                                                                                                                                                                                                                                                                                        |  |  |  |  |  |  |