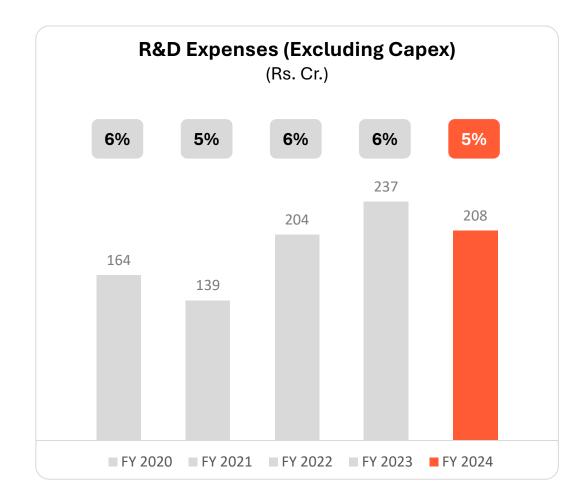

#### R&D:

**Q3** FY 2025, R&D expenses were Rs. 53 cr., (Rs. 52 cr.), 5% of revenue. **9M** FY 2025, R&D expenses were Rs. 161 cr., (Rs. 157 cr.), 5% of revenue.

Note: Figures in bracket are for corresponding year same period.