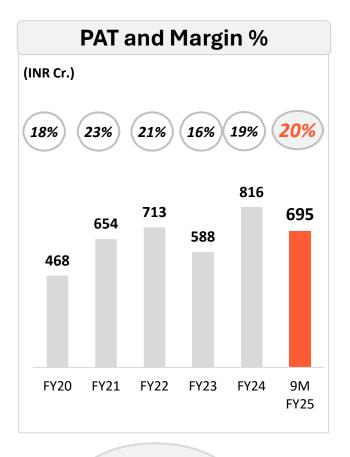

### 9M FY 2025 performance highlights (compared to 9M FY 2024):

- Revenue from operations at Rs. 3,478 cr. against Rs. 3,155 cr.; up 10%.
- EBITDA at Rs. 962 cr. against Rs. 894 cr.; up 8%; EBITDA at 28%.
- Profit after tax at Rs. 695 cr. against Rs. 613 cr.; up 13%; PAT at 20%.
- Cashflow from operations (CFO) was Rs. 985 cr., EBITDA to CFO conversion of 102%.
- Free cashflow (FCF) was Rs. 675 cr., FCF to PAT conversion of 97%.
- ROCE stood at a healthy level of 35% and RONW at 26%.