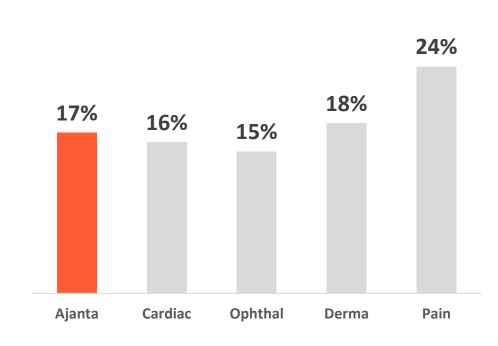

#### **Branded Generic Business:**

| India                    | Q3 FY 2025, Sale was Rs. 345 cr. (Rs. 308 cr.), up 12%.  9M FY 2025, Sale was Rs. 1,083 cr. (Rs. 982 cr.), up 10%.  As per IQVIA MAT December 2024, Ajanta's growth was 11% versus IPM growth of 8%. This higher than IPM growth is contributed mainly by volumes. Therapeutic growths were as below:  Cardiology: 11% against segment growth of 12%.  Ophthalmology: 6% against segment growth of 4%.  Dermatology: 16% against segment growth of 10%.  Pain Management: 11% against segment growth of 7%. |  |  |  |  |  |  |
|--------------------------|-------------------------------------------------------------------------------------------------------------------------------------------------------------------------------------------------------------------------------------------------------------------------------------------------------------------------------------------------------------------------------------------------------------------------------------------------------------------------------------------------------------|--|--|--|--|--|--|
|                          |                                                                                                                                                                                                                                                                                                                                                                                                                                                                                                             |  |  |  |  |  |  |
|                          |                                                                                                                                                                                                                                                                                                                                                                                                                                                                                                             |  |  |  |  |  |  |
| Asia                     | <b>Q3</b> FY 2025, Sale was Rs. 316 cr. (Rs. 292 cr.), up 8%.<br><b>9M</b> FY 2025, Sale was Rs. 888 cr. (Rs. 776 cr.), up 14%.                                                                                                                                                                                                                                                                                                                                                                             |  |  |  |  |  |  |
| Africa                   | FY 2025, Sale was Rs. 173 cr. (Rs. 155 cr.), up 12%.  M FY 2025, Sale was Rs. 617 cr. (Rs. 472 cr.), up 31%.                                                                                                                                                                                                                                                                                                                                                                                                |  |  |  |  |  |  |
| Total Branded<br>Generic | <b>Q3</b> FY 2025, Sale was Rs. 834 cr. (Rs. 755 cr.), up 10%.<br><b>9M</b> FY 2025, Sale was Rs. 2,588 cr. (Rs. 2,230 cr.), up 16%.                                                                                                                                                                                                                                                                                                                                                                        |  |  |  |  |  |  |