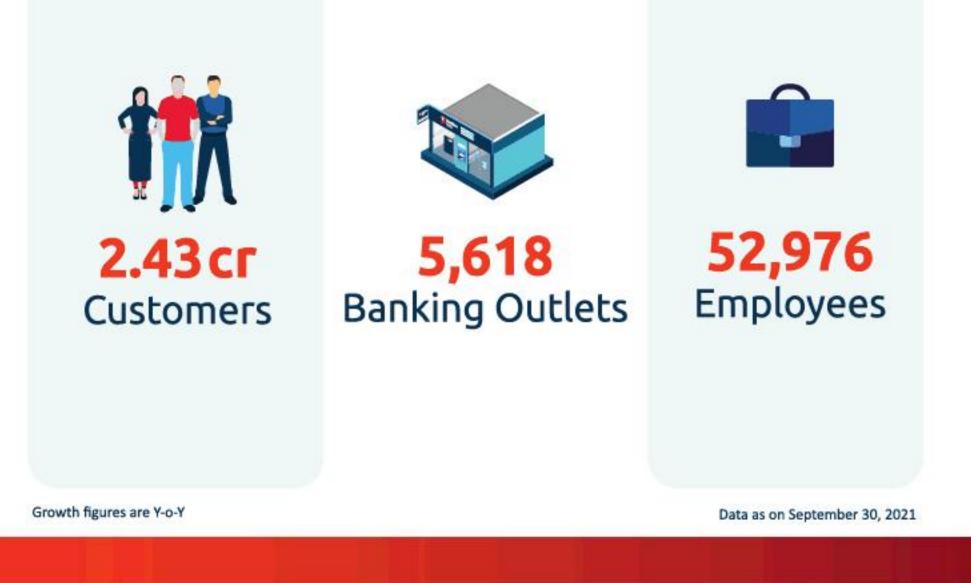

uity Share Capital                                                                                                                  | 17.39                         | 17.39                           | 17.54                         | 17.39                      |
| 7 | Reserve (excluding Revaluation Reserve) as<br>shown in audited balance sheet                                                          |                               |                                 |                               | 2,978.24                   |
| 8 | Earnings Per Share (FV of ₹ 2/- each)<br>(a) Basic - in ₹<br>(b) Diluted - in ₹                                                       | 22.64<br>22.64                | 42.72<br>42.72                  | 19.51<br>19.50                | 75.09<br>75.09             |



## **GMM PFAUDLER LIMITED**

Registered Office & Works : Vithal Udyognagar, Karamsad 388 325, Gujarat, India CIN No: L29199GJ1962PLC001171, Email ID : investorservices@gmmpfaudler.com

Web Site : www.gmmpfaudler.com

Extract of Statement of Consolidated Financial Results for the Quarter and Half year ended September 30, 2021

₹ in Cr (except per share data)

|            |                                                                                                     | Consolidated   |              |                |                  |                |                |  |
|------------|-----------------------------------------------------------------------------------------------------|----------------|--------------|----------------|------------------|----------------|--------------