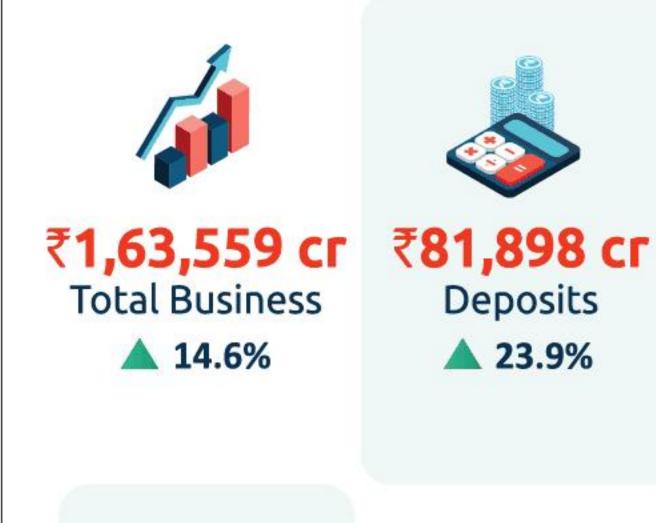

ting system and physical Postal Ballot form & pre-paid business envelope will not be sent to the Members for this Postal Ballot.

Members may also note that the Notice of Postal Ballot will be made available on the Company's website www.gmmpfaudler.com and on the website of the Stock Exchanges, BSE Limited at www.bseindia.com& the National Stock Exchange of India Limited at www.nseindia.com and on the website of Link Intime India Pvt. Ltd. at https://instavote.linkintime.co.in/. The instructions for e-voting will be provided in the Notice of the Postal Ballot.

# Moving ahead with your support

As we end another quarter, we would like to thank you for giving us the opportunity to serve you. Your trust and support motivates us to grow further and serve you better. Stay safe. Stay healthy.





Bandhan Bank

₹81,661 сг Advances **6.6%** 

## **SAIL Q2 Profit** Jumps 10-fold

Mumbai: State-owned Steel Authority of India (SAIL) has reported a 10-fold surge in its consolidated net profit at ₹4,339 crore in the second quarter ended September 30, mainly on account of low base effect and better volumes. The company's consolidated profit during the previous quarter was at \$3,897 crore. Consolidated revenue from operations stood at

C26,828 crore, up 58% year on year. Total expenses were at 21,289 crore. The company's board has

approved an interim dividend of **\***4 per share for FY22 to the shareholders.

SAIL reported the bestever quarterly earnings before interest, taxes and depreciation (Ebitda) of ₹7,290 crore up 8% sequentially. -Our Bureau

### Manner of registering/updatin